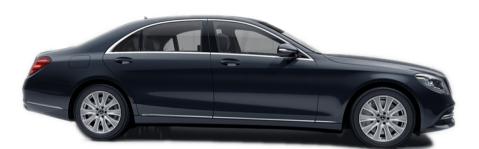

# **Mercedes-Maybach S 560 4Matic**

250 km/h

Top Speed

Defined by a sensual-emotional desig and trend-setting innovations, Mercedes-Maybach represents the Iltimate luxury of the future.

Twin-turbo V8

**469 hp** 345 kW

## Notable Features

- Most elegant and sophisticated form of a limousine
- Newly developed 4.0-litre V8-biturbo with direct injection
- Maybach 9-speed TRONIC transmission with 700 Nm torque spin
- Latest Maybach technology for more performance & less consumption
- In partial load range, four cylinders are switched off for higher efficiency
- Innovative all-wheel drive system 4MATIC+
- Mercedes-Benz Intelligent Drive & active distance assistant DISTRONIC
- Standard cylinder deactivation system for higher efficiency
- Distinctive design, exclusive equipment and latest infotainment features
- "Energizing" Comfort Control System makes the sedan a true luxury oasis